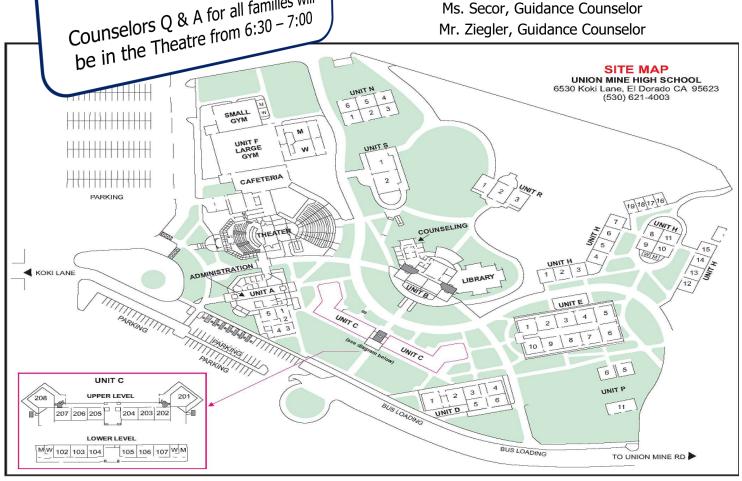

All PE Classes - please report to the Small Gym

Be sure to visit the Career Center and Library in the B building

Counselors Q & A for all families will